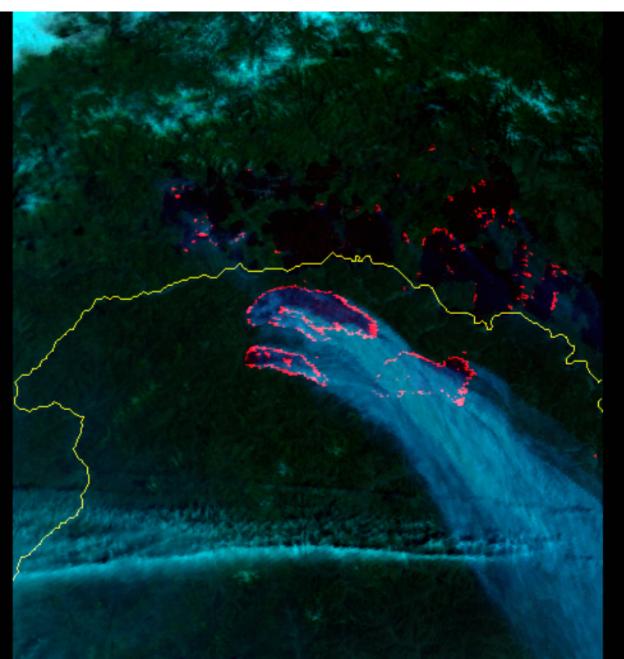

## 7 May, 1987, China experienced a severe forest fire

The area burned out was about 1/13 of the whole forest in China, or 1/800 of the Chinese tertiary. NOAA HRPT data was used at monitoring the fire process and took important action in putting down the fire.